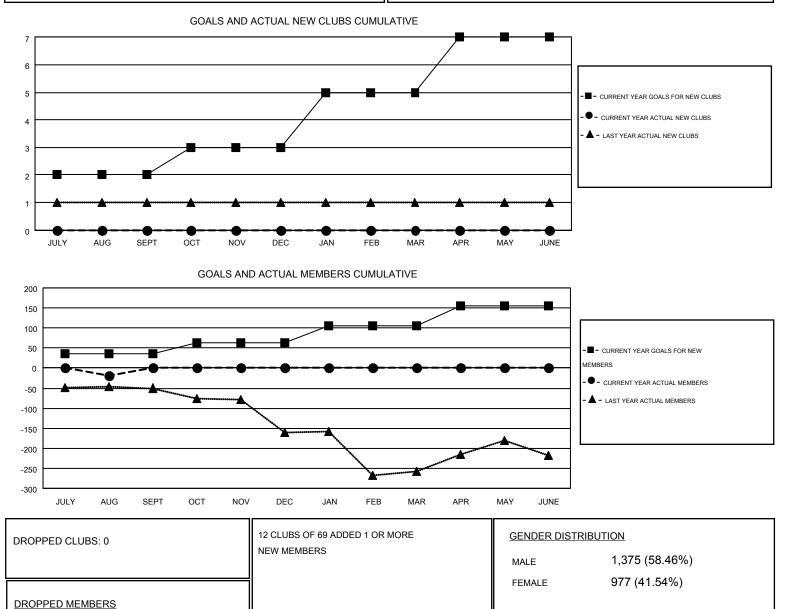

## GMT: GARY WONG

| GMT    | CA  | 1 |
|--------|-----|---|
| Givi i | CA. | 1 |

| Clubs                 |                  |           |                  | Members<br>RESULTS FOR 2016-2017 |               |                    |                                        |                    |                  |
|-----------------------|------------------|-----------|------------------|----------------------------------|---------------|--------------------|----------------------------------------|--------------------|------------------|
| RESULTS FOR 2016-2017 |                  |           |                  |                                  |               |                    |                                        |                    |                  |
| QUARTER               | NEW CLUB<br>GOAL | NEW CLUBS | DROPPED<br>CLUBS | NET<br>GAIN/LOSS                 | QUARTER       | NEW MEMBER<br>GOAL | CHARTER AND<br>NEW<br>MEMBERS<br>ADDED | DROPPED<br>MEMBERS | NET<br>GAIN/LOSS |
| JULY/AUG/SEPT         | 2                | 0         | 0                | 0                                | JULY/AUG/SEPT | 36                 | 42                                     | 62                 | -20              |
| OCT/NOV/DEC           | 1                | 0         | 0                | 0                                | OCT/NOV/DEC   | 27                 | 0                                      | 0                  | 0                |
| JAN/FEB/MAR           | 2                | 0         | 0                | 0                                | JAN/FEB/MAR   | 43                 | 0                                      | 0                  | 0                |
| APR/MAY/JUNE          | 2                | 0         | 0                | 0                                | APR/MAY/JUNE  | 49                 | 0                                      | 0                  | 0                |